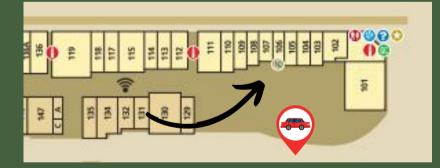

## MARCH 2-3

**By Last Name:** 

March 2, 2021 Suite 103 4:00pm - 5:30pm A-D 5:30pm - 7:00pm E-I 7:00pm - 8:00pm J-M March 3, 2021 Suite 103 4:00pm - 5:30pm N-R 5:30pm - 7:00pm S-V 7:00pm - 8:00pm W-Z

SUITES ON THE SOUTH END NEXT TO PUMA AND BATH AND BODY WORKS

TAKE YOUR SCHOOL PICTURES IN A SAFE ENVIRONMENT IN A PRIVATE STOREFRONT AT THE OUTLETS OF LAKE ELSINORE. YOU CAN FIND US AT SUITES 103 AND 106. STUDENTS BE SURE TO COME AT YOUR DESIGNATED TIME.

MASKS REQUIRED. TEMPERATURES WILL BE CHECKED