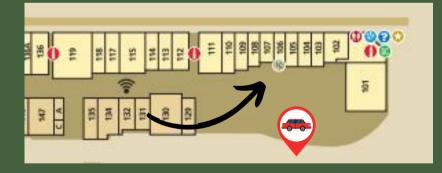

## MARZO 2-3

por Apellido:

Marzo 2, 2021 Suite 103 4:00pm - 5:30pm A-D 5:30pm - 7:00pm E-I 7:00pm - 8:00pm J-M Marzo 3, 2021 Suite 103 4:00pm - 5:30pm N-R 5:30pm - 7:00pm S-V 7:00pm - 8:00pm W-Z

SUITES ESTAN LADO SUR JUNTO PUMA AND BATH AND BODY WORKS LAS FOTOS SE TOMARÁN EN UNA SUITE PRIVADA SEGURA EN LOS OUTLETS DE LAKE ELSINORE. ENCUÉNTRANOS EN SUITES 103 Y 106.

MASKS REQUERIDA . SE TOMARÁ LA TEMPERATURA